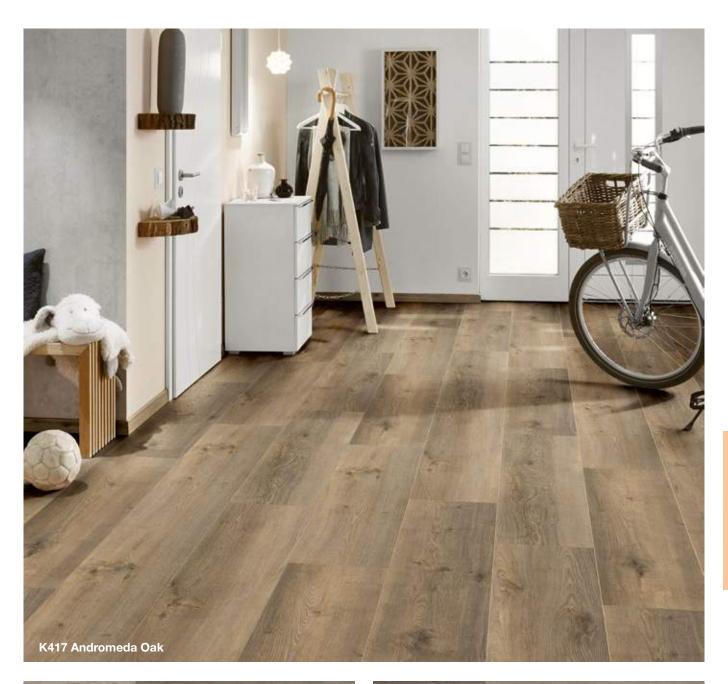

## Striking floorboard aesthetics.

1285 x 192 x 8 mm

- Four sided V-groove
- Bevelled edges
- A.B.C. Anti Bacterial Coating
- 1clic 2go pure: Clickable short and long edges