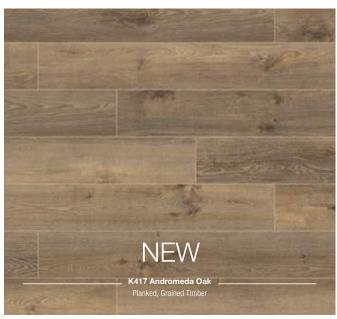

## A beautiful wide plank effect.

1285 x 327 x 8 mm

- New format
- Four sided V-groove
- Extra-fast installation thanks to XL format
- A.B.C. Anti Bacterial Coating
- 1clic 2go pure: Clickable short and long edges