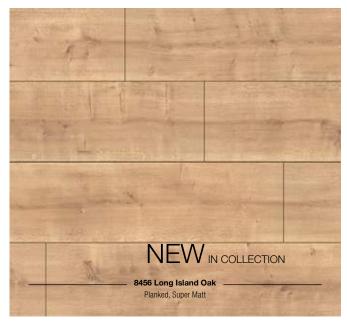

## A beautiful wide plank effect.

1285 x 327 x 8 mm

- New format
- Four sided V-groove
- Extra-fast installation thanks to XL format
- A.B.C. Anti Bacterial Coating
- 1clic 2go pure: Clickable short and long edges