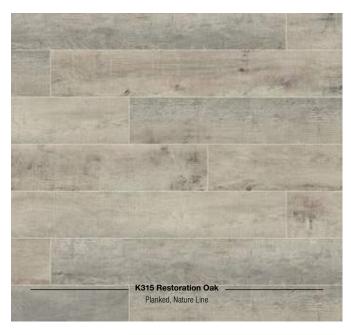

## A beautiful wide plank effect.

1285 x 327 x 8 mm

- New format
- Four sided V-groove
- Extra-fast installation thanks to XL format
- A.B.C. Anti Bacterial Coating
- 1clic 2go pure: Clickable short and long edges