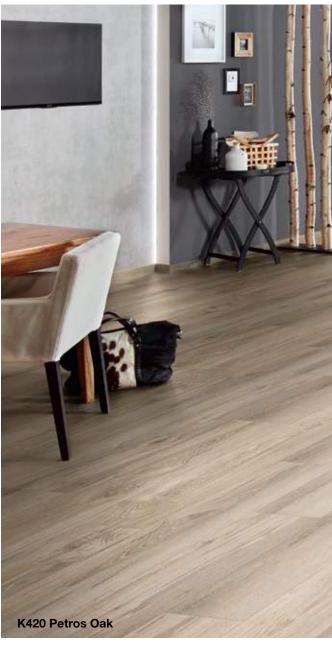

## A beautiful wide plank effect.

1285 x 327 x 8 mm

- New format
- Four sided V-groove
- Extra-fast installation thanks to XL format
- A.B.C. Anti Bacterial Coating
- 1clic 2go pure: Clickable short and long edges