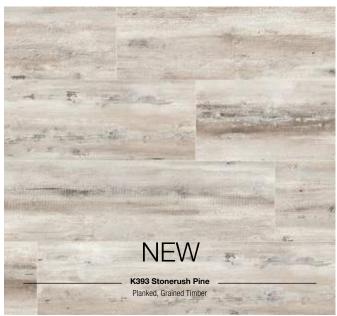

## Striking floorboard aesthetics.

1285 x 192 x 8 mm

- Four sided V-groove
- Bevelled edges
- A.B.C. Anti Bacterial Coating
- 1clic 2go pure: Clickable short and long edges