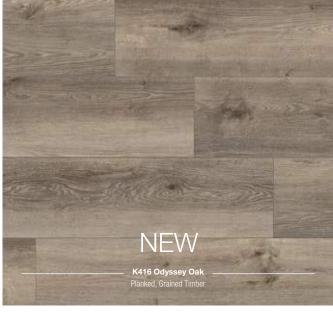

## A beautiful wide plank effect.

1285 x 327 x 8 mm

- New format
- Four sided V-groove
- Extra-fast installation thanks to XL format
- A.B.C. Anti Bacterial Coating
- 1clic 2go pure: Clickable short and long edges









































## Striking floorboard aesthetics.

1285 x 192 x 8 mm

- Four sided V-groove
- Bevelled edges
- A.B.C. Anti Bacterial Coating
- 1clic 2go pure: Clickable short and long edges

















































































## Healthy living – certified.







"I won't compromise my principles. When I buy something, I want to be sure it comes from sustainable sources. So I checked out KronoOriginal® floorings and found out they use timber from responsibly managed forests. I trust them because, being one of the world's leading manufacturers of laminate flooring, they have a sustainability policy which commits them to reducing their impact on the environment. Which means I can update my home with renewable materials."



Only wood from sustainably manag