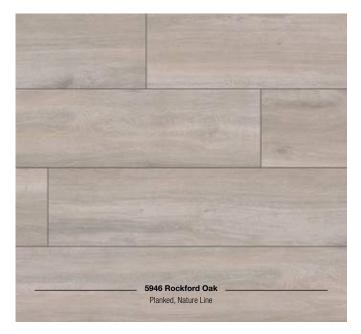

## A beautiful wide plank effect.

1285 x 327 x 8 mm

- New format
- Four sided V-groove
- Extra-fast installation thanks to XL format
- A.B.C. Anti Bacterial Coating
- 1clic 2go pure: Clickable short and long edges