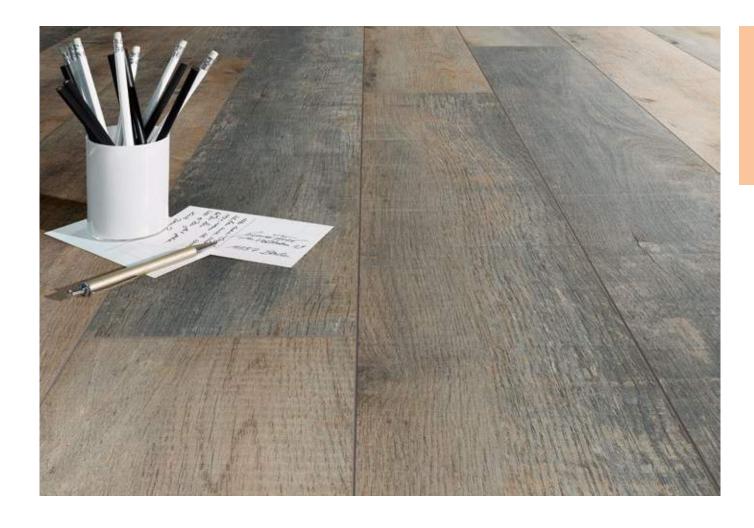

## Striking floorboard aesthetics.

1285 x 192 x 8 mm

- Four sided V-groove
- Bevelled edges
- A.B.C. Anti Bacterial Coating
- 1clic 2go pure: Clickable short and long edges