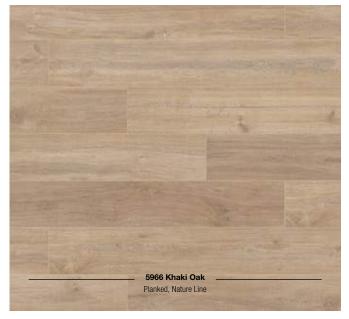

## Striking floorboard aesthetics.

1285 x 192 x 8 mm

- Four sided V-groove
- Bevelled edges
- A.B.C. Anti Bacterial Coating
- 1clic 2go pure: Clickable short and long edges