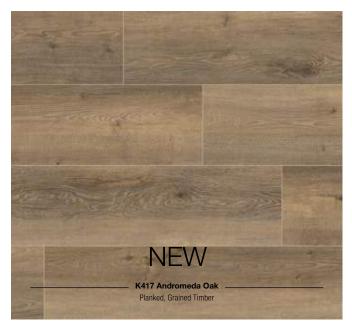

## Striking floorboard aesthetics.

1285 x 192 x 8 mm

- Four sided V-groove
- Bevelled edges
- A.B.C. Anti Bacterial Coating
- 1clic 2go pure: Clickable short and long edges