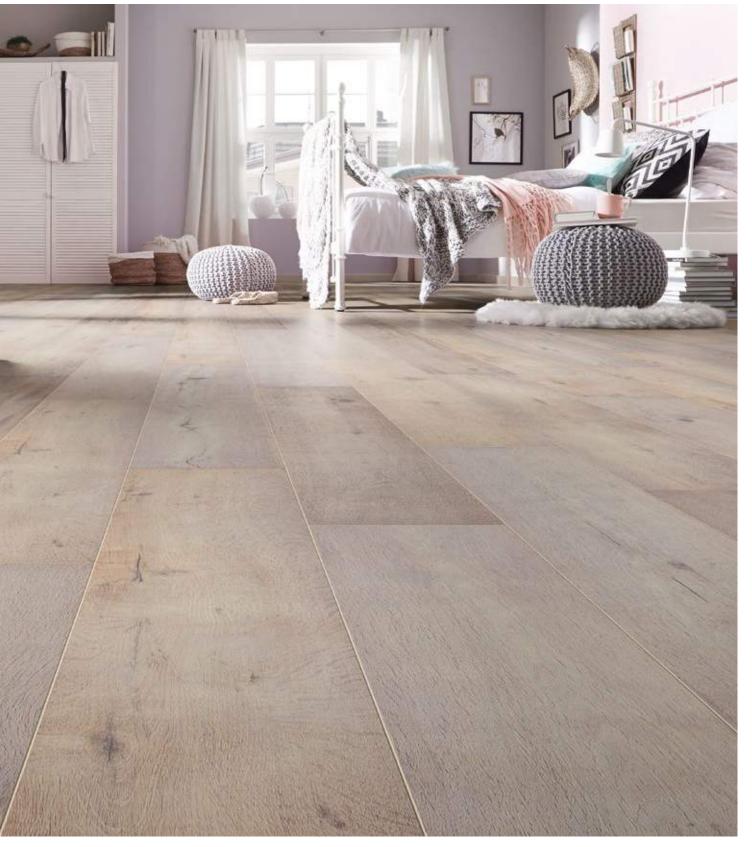

## Striking floorboard aesthetics.

1285 x 192 x 8 mm

- Four sided V-groove
- Bevelled edges
- A.B.C. Anti Bacterial Coating
- 1clic 2go pure: Clickable short and long edges