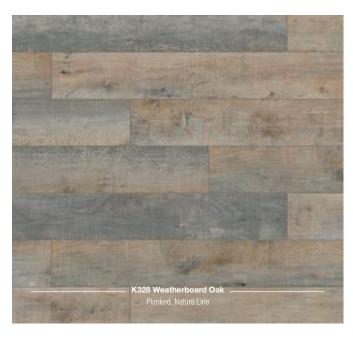

## A beautiful wide plank effect.

1285 x 327 x 8 mm

- New format
- Four sided V-groove
- Extra-fast installation thanks to XL format
- A.B.C. Anti Bacterial Coating
- 1clic 2go pure: Clickable short and long edges