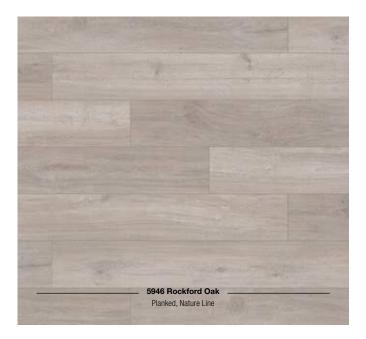

## A beautiful wide plank effect.

1285 x 327 x 8 mm

- New format
- Four sided V-groove
- Extra-fast installation thanks to XL format
- A.B.C. Anti Bacterial Coating
- 1clic 2go pure: Clickable short and long edges