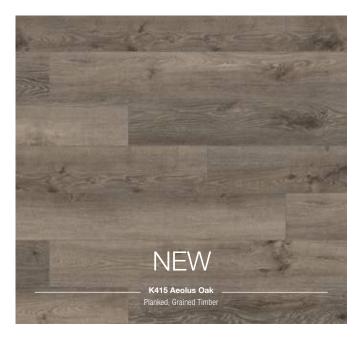

## A beautiful wide plank effect.

1285 x 327 x 8 mm

- New format
- Four sided V-groove
- Extra-fast installation thanks to XL format
- A.B.C. Anti Bacterial Coating
- 1clic 2go pure: Clickable short and long edges