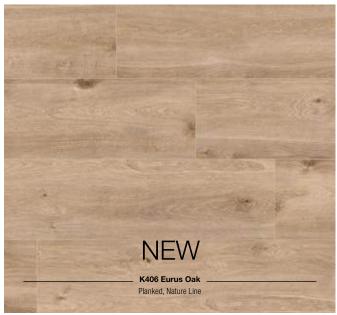

## Striking floorboard aesthetics.

1285 x 192 x 8 mm

- Four sided V-groove
- Bevelled edges
- A.B.C. Anti Bacterial Coating
- 1clic 2go pure: Clickable short and long edges