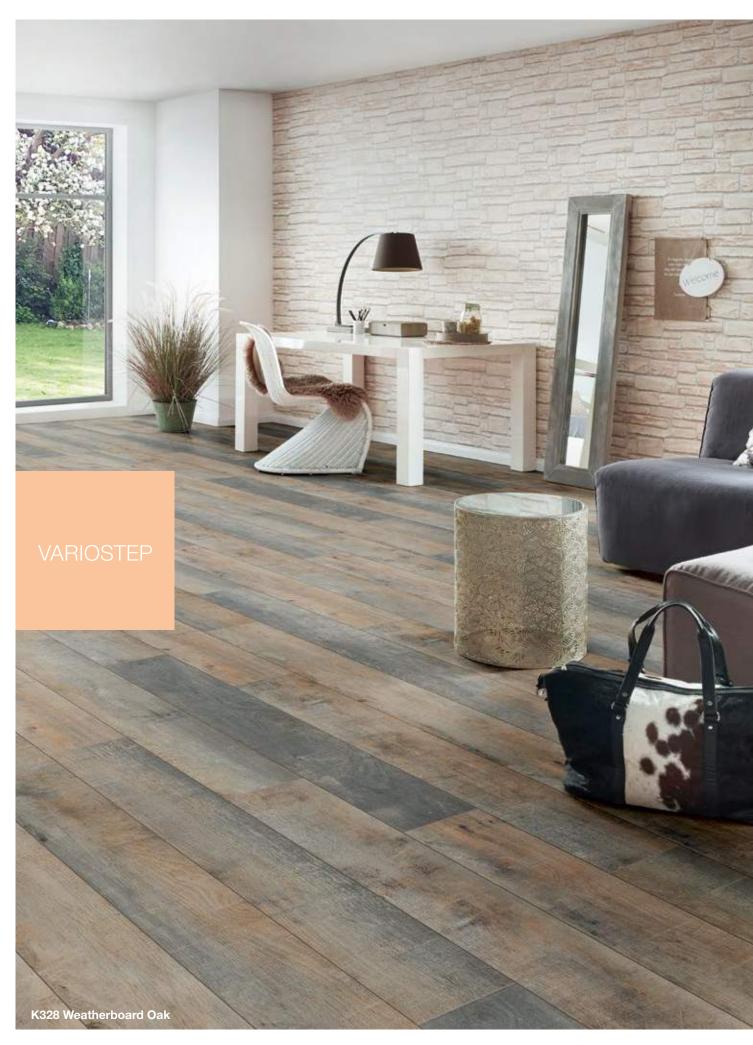

## A beautiful wide plank effect.

1285 x 327 x 8 mm

- New format
- Four sided V-groove
- Extra-fast installation thanks to XL format
- A.B.C. Anti Bacterial Coating
- 1clic 2go pure: Clickable short and long edges