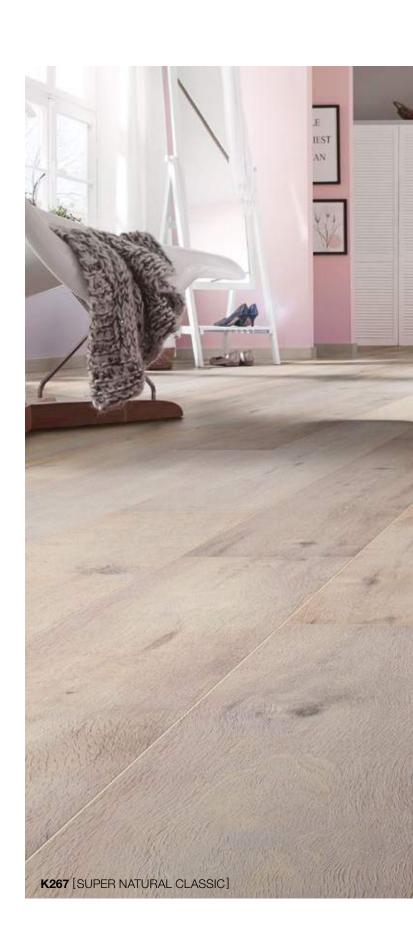

## A beautiful wide plank effect.

1285 x 327 x 8 mm

- New format
- Four sided V-groove
- Extra-fast installation thanks to XL format
- A.B.C. Anti Bacterial Coating
- 1clic 2go pure: Clickable short and long edges