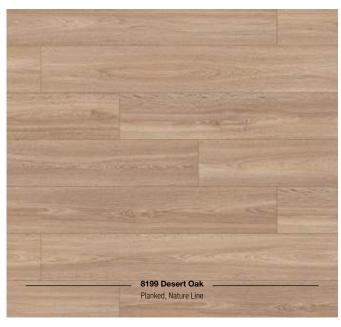

## A beautiful wide plank effect.

1285 x 327 x 8 mm

- New format
- Four sided V-groove
- Extra-fast installation thanks to XL format
- A.B.C. Anti Bacterial Coating
- 1clic 2go pure: Clickable short and long edges