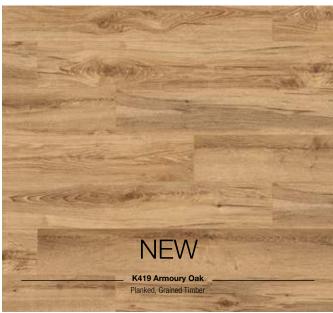

## Striking floorboard aesthetics.

1285 x 192 x 8 mm

- Four sided V-groove
- Bevelled edges
- A.B.C. Anti Bacterial Coating
- 1clic 2go pure: Clickable short and long edges