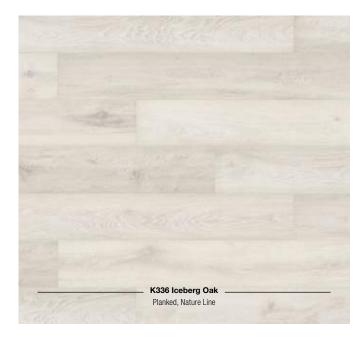

## A beautiful wide plank effect.

1285 x 327 x 8 mm

- New format
- Four sided V-groove
- Extra-fast installation thanks to XL format
- A.B.C. Anti Bacterial Coating
- 1clic 2go pure: Clickable short and long edges

## Striking floorboard aesthetics.

1285 x 192 x 8 mm

- Four sided V-groove
- Bevelled edges
- A.B.C. Anti Bacterial Coating
- 1clic 2go pure: Clickable short and long edges