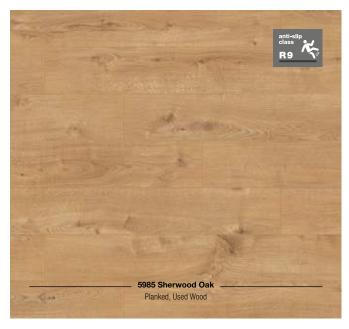

## A beautiful wide plank effect.

1285 x 327 x 8 mm

- New format
- Four sided V-groove
- Extra-fast installation thanks to XL format
- A.B.C. Anti Bacterial Coating
- 1clic 2go pure: Clickable short and long edges