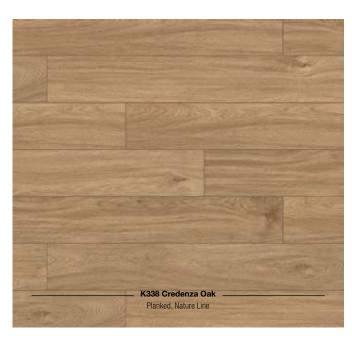

## Striking floorboard aesthetics.

1285 x 192 x 8 mm

- Four sided V-groove
- Bevelled edges
- A.B.C. Anti Bacterial Coating
- 1clic 2go pure: Clickable short and long edges