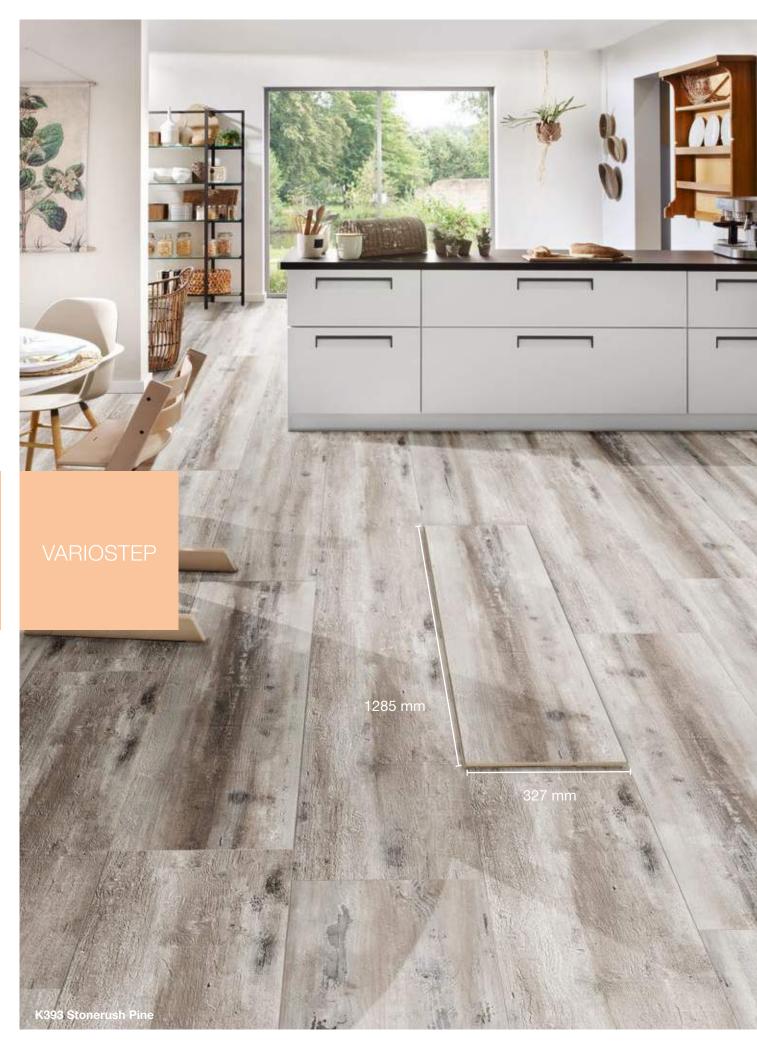

## A beautiful wide plank effect.

1285 x 327 x 8 mm

- New format
- Four sided V-groove
- Extra-fast installation thanks to XL format
- A.B.C. Anti Bacterial Coating
- 1clic 2go pure: Clickable short and long edges