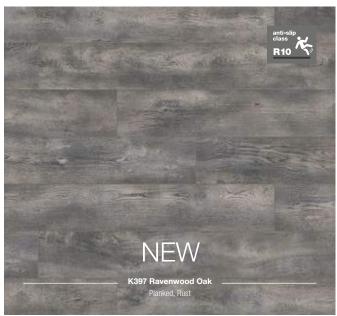

## A beautiful wide plank effect.

1285 x 327 x 8 mm

- New format
- Four sided V-groove
- Extra-fast installation thanks to XL format
- A.B.C. Anti Bacterial Coating
- 1clic 2go pure: Clickable short and long edges