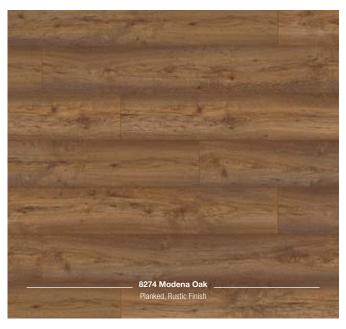

## Striking floorboard aesthetics.

1285 x 192 x 8 mm

- Four sided V-groove
- Bevelled edges
- A.B.C. Anti Bacterial Coating
- 1clic 2go pure: Clickable short and long edges