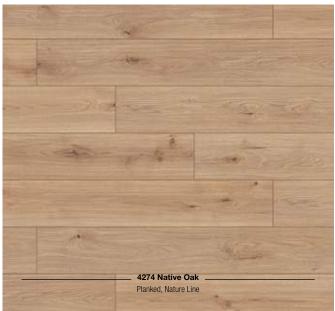

## A beautiful wide plank effect.

1285 x 327 x 8 mm

- New format
- Four sided V-groove
- Extra-fast installation thanks to XL format
- A.B.C. Anti Bacterial Coating
- 1clic 2go pure: Clickable short and long edges