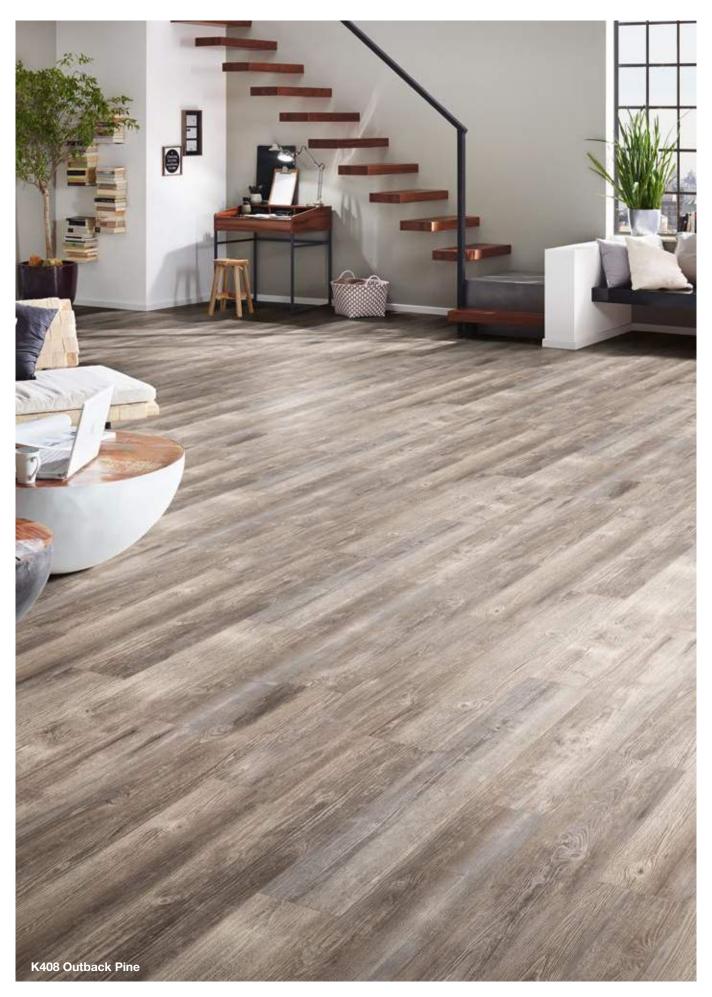

## A beautiful wide plank effect.

1285 x 327 x 8 mm

- New format
- Four sided V-groove
- Extra-fast installation thanks to XL format
- A.B.C. Anti Bacterial Coating
- 1clic 2go pure: Clickable short and long edges