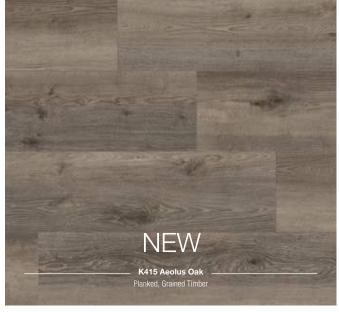

## A beautiful wide plank effect.

1285 x 327 x 8 mm

- New format
- Four sided V-groove
- Extra-fast installation thanks to XL format
- A.B.C. Anti Bacterial Coating
- 1clic 2go pure: Clickable short and long edges