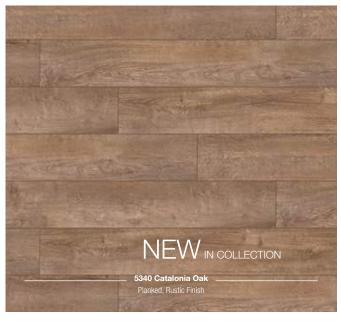

## A beautiful wide plank effect.

1285 x 327 x 8 mm

- New format
- Four sided V-groove
- Extra-fast installation thanks to XL format
- A.B.C. Anti Bacterial Coating
- 1clic 2go pure: Clickable short and long edges