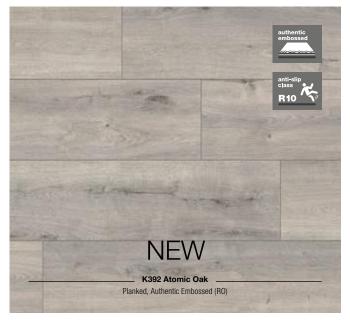

## A beautiful wide plank effect.

1285 x 327 x 8 mm

- New format
- Four sided V-groove
- Extra-fast installation thanks to XL format
- A.B.C. Anti Bacterial Coating
- 1clic 2go pure: Clickable short and long edges