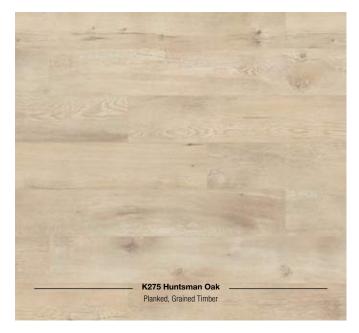

## Striking floorboard aesthetics.

1285 x 192 x 8 mm

- Four sided V-groove
- Bevelled edges
- A.B.C. Anti Bacterial Coating
- 1clic 2go pure: Clickable short and long edges