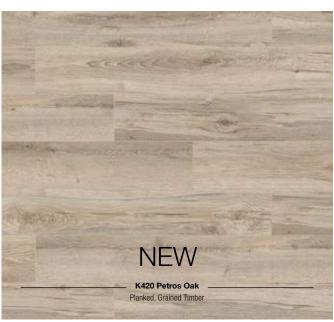

## Striking floorboard aesthetics.

1285 x 192 x 8 mm

- Four sided V-groove
- Bevelled edges
- A.B.C. Anti Bacterial Coating
- 1clic 2go pure: Clickable short and long edges