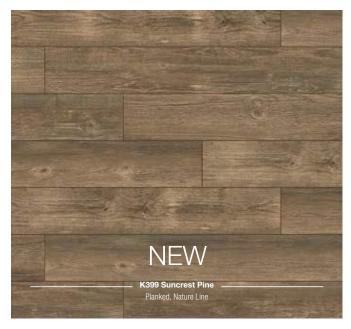

## Striking floorboard aesthetics.

1285 x 192 x 8 mm

- Four sided V-groove
- Bevelled edges
- A.B.C. Anti Bacterial Coating
- 1clic 2go pure: Clickable short and long edges